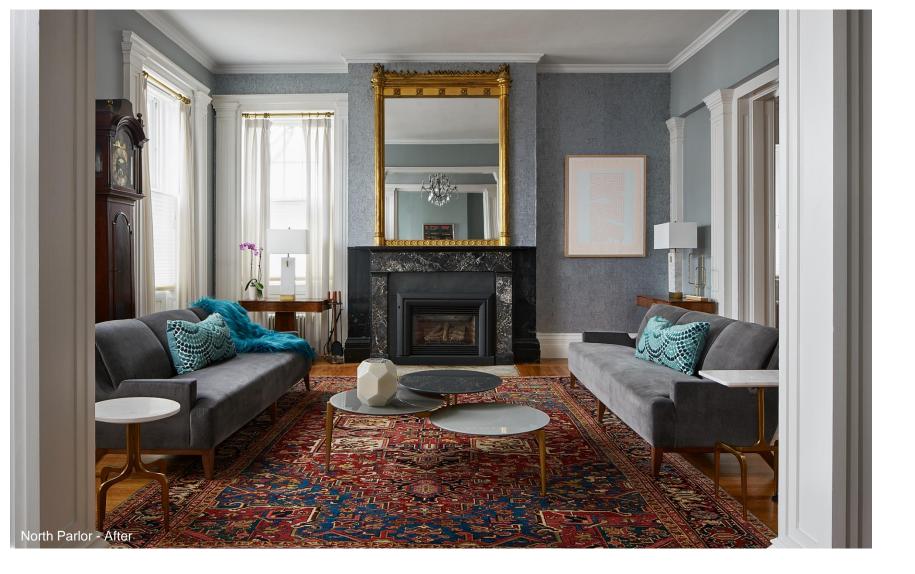

## **Project Description/Project Title and Data:**

The interior design intent for the College's President's House was to create a fresh and modern aesthetic to reflect the Colleges desires. The goal was to create a comfortable residence while being a refined harmonious home which is mainly used for entertaining and hosting a range of events by the college's president.

Recognizing Seneca Lake as the backdrop not only for this building but for the whole campus, the color palette was influenced by the many seasons of the lake.

Updating the classic Greek revival home circa 1836 with sophisticated fabrics, luxurious wallcoverings and whimsical lighting, through the layering tones of rich grays, blues and greens as you experience the spaces resulted in blending the best of contemporary and traditional design, comfort and style.

The objective was to incorporate existing key furniture pieces from the College's collection while respecting the idea that an incoming president would bring some of their own art. Several custom furniture pieces were sourced from a local furniture designer and existing pieces were reupholstered to update classic pieces. Working with the Colleges we curated an eclectic art collection for the house incorporating both classic and contemporary artists of our time.

This dramatic combination produces a sophisticated and elegant environment infused with warmth and ease, streamlined without sacrificing any of its classic charm.