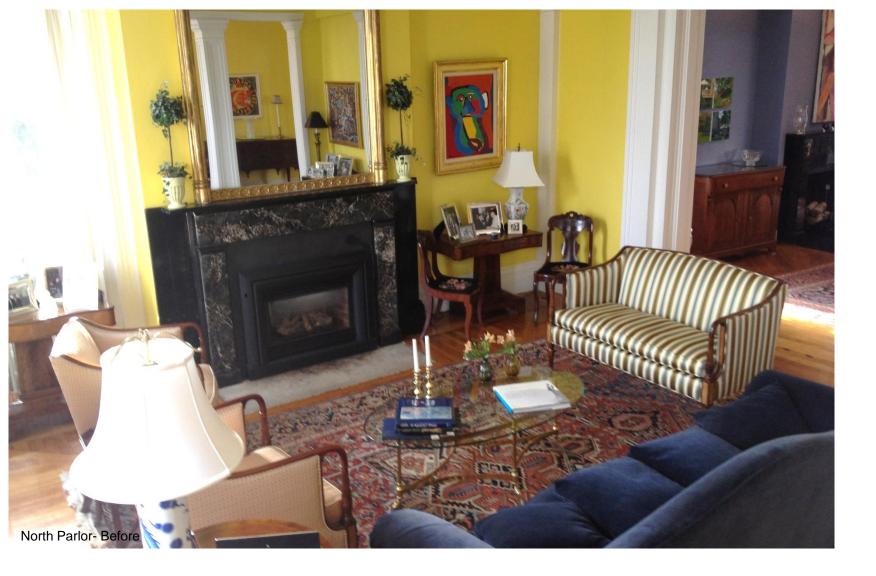

## **Project Description/Project Title and Data:**

The interior design intent for the College's President's House was to create a fresh and modern aesthetic to reflect the Colleges desires. The goal was to create a comfortable residence while being a refined harmonious home which is mainly used for entertaining and hosting a range of events by the college's president.

Recognizing Seneca Lake as the backdrop not only for this building but for the whole campus, the color palette was influenced by the many seasons of the lake.

Updating the classic Greek revival home circa 1836 with sophisticated fabrics, luxurious wallcoverings and whimsical lighting, through the layering tones of rich grays, blues and greens as you experience the spaces resulted in blending the best of contemporary and traditional design, comfort and style.

The objective was to incorporate existing key furniture pieces from the College's collection while respecting the idea that an incoming president would bring some of their own art. Several custom furniture pieces were sourced from a local furniture designer and existing pieces were reupholstered to update classic pieces. Working with the Colleges we curated an eclectic art collection for the house incorporating both classic and contemporary artists of our time.

This dramatic combination produces a sophisticated and elegant environment infused with warmth and ease, streamlined without sacrificing any of its classic charm.