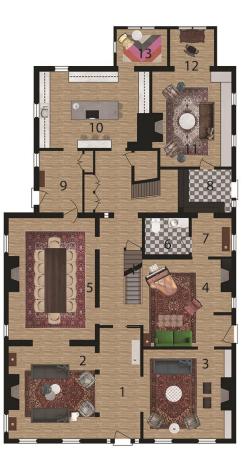

\_\_ Education

\_\_\_\_ Healthcare X General

\_\_\_Urban Design

FOYER
NORTH PARLOR
SOUTH PARLOR
OUTH PARLOR
UNING ROOM
POWDER ROOM
POWDER ROOM
ART ALCOVE
FOYER
MUD ROOM
KITCHEN
STUDY
OFFICE
SUN ROOM

FIRST FLOOR