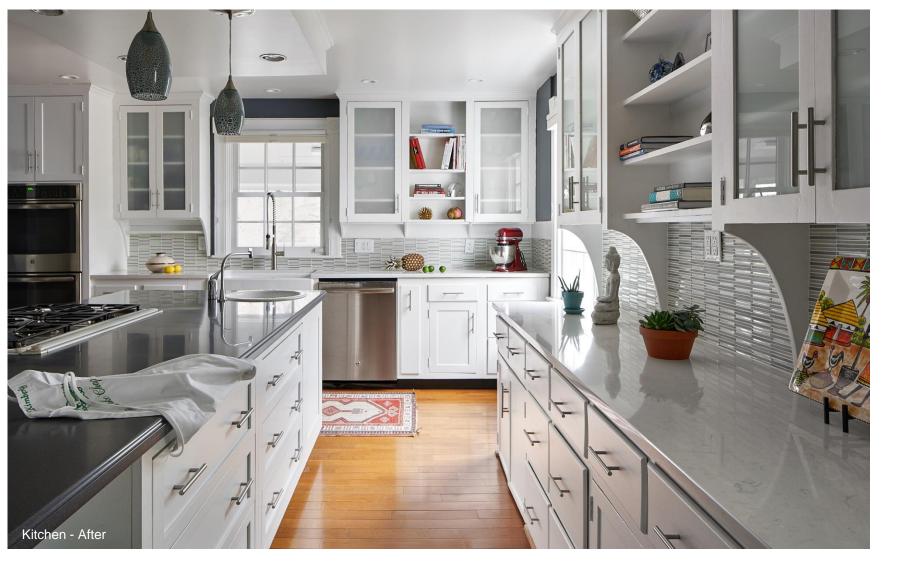

Recognizing Seneca Lake as the backdrop not only for this building but for the whole campus, the color palette was influenced by the many seasons of the lake.

Updating the classic Greek revival home circa 1836 with sophisticated fabrics, luxurious wallcoverings and whimsical lighting, through the layering tones of rich grays, blues and greens as you experience the spaces resulted in blending the best of contemporary and traditional design, comfort and style.

The objective was to incorporate existing key furniture pieces from the College's collection while respecting the idea that an incoming president would bring some of their own art. Several custom furniture pieces were sourced from a local furniture designer and existing pieces were reupholstered to update classic pieces. Working with the Colleges we curated an eclectic art collection for the house incorporating both classic and contemporary artists of our time.

This dramatic combination produces a sophisticated and elegant environment infused with warmth and ease, streamlined without sacrificing any of its classic charm.