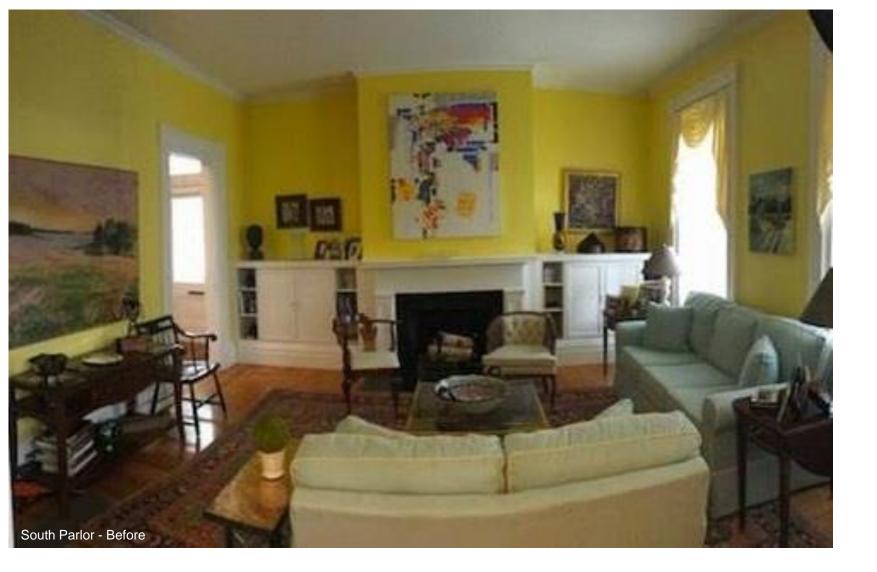

## **Project Description/Project Title and Data:**

The interior design intent for the College's President's House was to create a fresh and modern aesthetic to reflect the Colleges desires. The goal was to create a comfortable residence while being a refined harmonious home which is mainly used for entertaining and hosting a range of events by the college's president.

Recognizing Seneca Lake as the backdrop not only for this building but for the whole campus, the color palette was influenced by the many seasons of the lake.

Updating the classic Greek revival home circa 1836 with sophisticated fabrics, luxurious wallcoverings and whimsical lighting, through the layering tones of rich grays, blues and greens as you experience the spaces resulted in blending the best of contemporary and traditional design, comfort and style.

The objective was to incorporate existing key furniture pieces from the College's collection while respecting the idea that an incoming president would bring some of their own art. Several custom furniture pieces were sourced from a local furniture designer and existing pieces were reupholstered to update classic pieces. Working with the Colleges we curated an eclectic art collection for the house incorporating both classic and contemporary artists of our time.

This dramatic combination produces a sophisticated and elegant environment infused with warmth and ease, streamlined without sacrificing any of its classic charm.