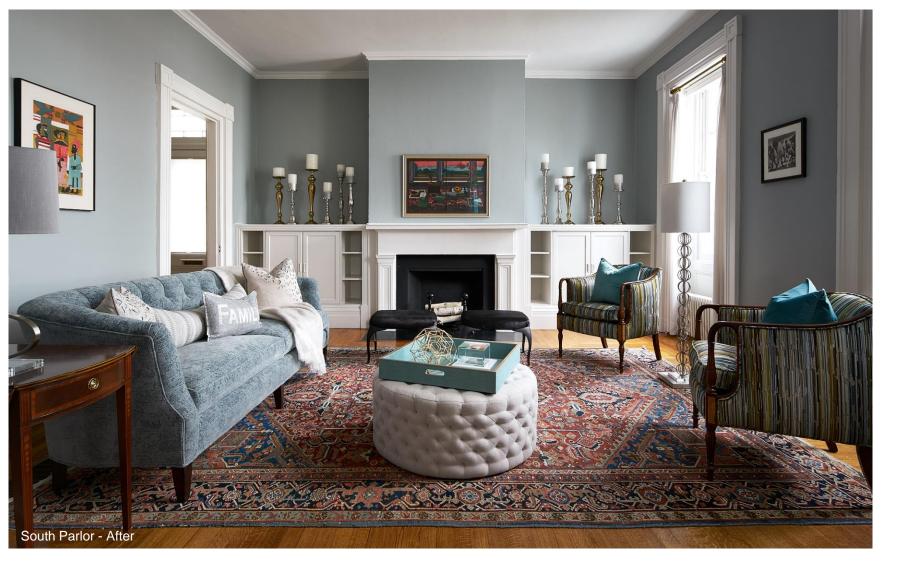

## **Project Description/Project Title and Data:**

The interior design intent for the College's President's House was to create a fresh and modern aesthetic to reflect the Colleges desires. The goal was to create a comfortable residence while being a refined harmonious home which is mainly used for entertaining and hosting a range of events by the college's president.

Recognizing Seneca Lake as the backdrop not only for this building but for the whole campus, the color palette was influenced by the many seasons of the lake.

Updating the classic Greek revival home circa 1836 with sophisticated fabrics, luxurious wallcoverings and whimsical lighting, through the layering tones of rich grays, blues and greens as you experience the spaces resulted in blending the best of contemporary and traditional design, comfort and style.

The objective was to incorporate existing key furniture pieces from the College's collection while respecting the idea that an incoming president would bring some of their own art. Several custom furniture pieces were sourced from a local furniture designer and existing pieces were reupholstered to update classic pieces. Working with the Colleges we curated an eclectic art collection for the house incorporating both classic and contemporary artists of our time.

This dramatic combination produces a sophisticated and elegant environment infused with warmth and ease, streamlined without sacrificing any of its classic charm.