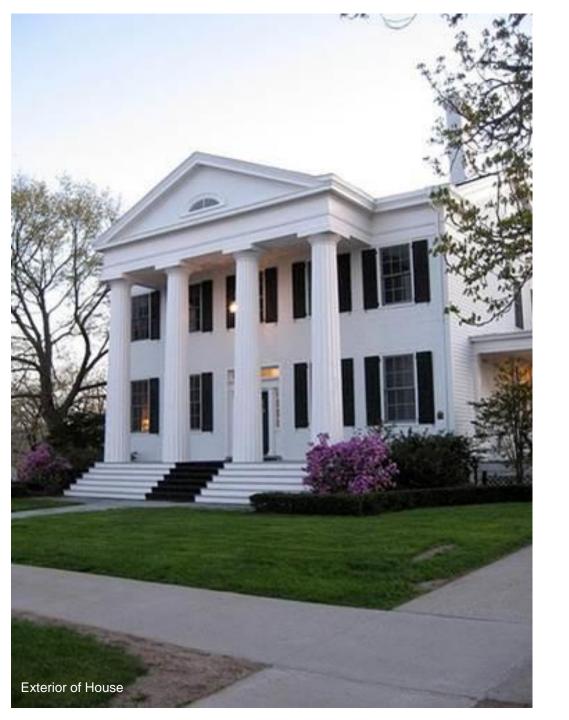

## **Project Description/Project Title and Data:**

The interior design intent for the College's President's House was to create a fresh and modern aesthetic to reflect the Colleges desires. The goal was to create a comfortable residence while being a refined harmonious home which is mainly used for entertaining and hosting a range of events by the college's president.

Recognizing Seneca Lake as the backdrop not only for this building but for the whole campus, the color palette was influenced by the many seasons of the lake.

Updating the classic Greek revival home circa 1836 with sophisticated fabrics, luxurious wallcoverings and whimsical lighting, through the layering tones of rich grays, blues and greens as you experience the spaces resulted in blending the best of contemporary and traditional design, comfort and style.

The objective was to incorporate existing key furniture pieces from the College's collection while respecting the idea that an incoming president would bring some of their own art. Several custom furniture pieces were sourced from a local furniture designer and existing pieces were reupholstered to update classic pieces. Working with the Colleges we curated an eclectic art collection for the house incorporating both classic and contemporary artists of our time.

This dramatic combination produces a sophisticated and elegant environment infused with warmth and ease, streamlined without sacrificing any of its classic charm.