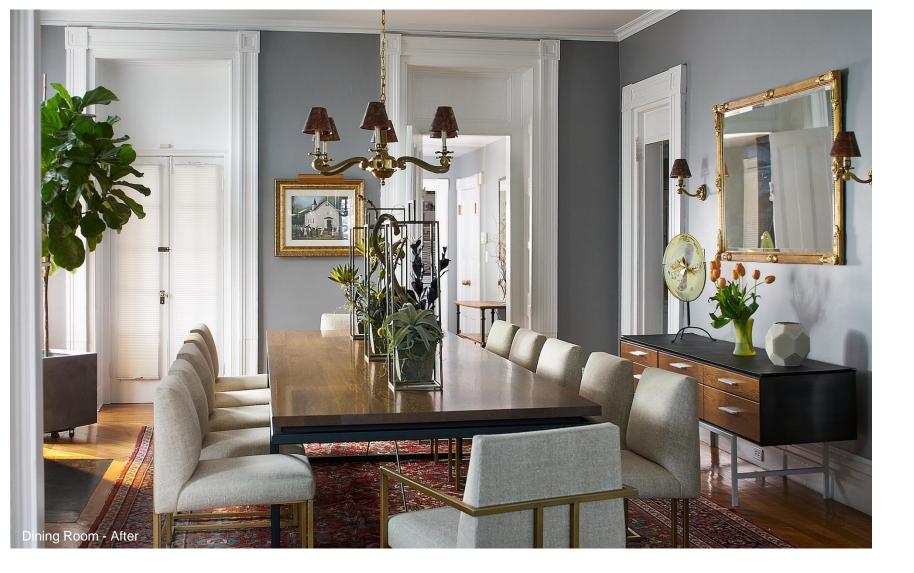

## **Project Description/Project Title and Data:**

The interior design intent for the College's President's House was to create a fresh and modern aesthetic to reflect the Colleges desires. The goal was to create a comfortable residence while being a refined harmonious home which is mainly used for entertaining and hosting a range of events by the college's president.

Recognizing Seneca Lake as the backdrop not only for this building but for the whole campus, the color palette was influenced by the many seasons of the lake.

Updating the classic Greek revival home circa 1836 with sophisticated fabrics, luxurious wallcoverings and whimsical lighting, through the layering tones of rich grays, blues and greens as you experience the spaces resulted in blending the best of contemporary and traditional design, comfort and style.

The objective was to incorporate existing key furniture pieces from the College's collection while respecting the idea that an incoming president would bring some of their own art. Several custom furniture pieces were sourced from a local furniture designer and existing pieces were reupholstered to update classic pieces. Working with the Colleges we curated an eclectic art collection for the house incorporating both classic and contemporary artists of our time.

This dramatic combination produces a sophisticated and elegant environment infused with warmth and ease, streamlined without sacrificing any of its classic charm.