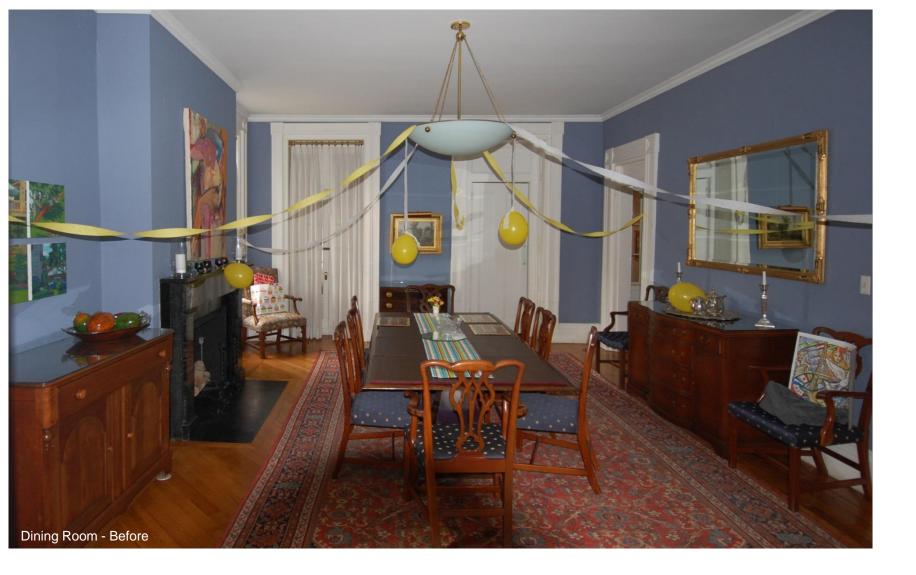

## **Project Description/Project Title and Data:**

The interior design intent for the College's President's House was to create a fresh and modern aesthetic to reflect the Colleges desires. The goal was to create a comfortable residence while being a refined harmonious home which is mainly used for entertaining and hosting a range of events by the college's president.

Recognizing Seneca Lake as the backdrop not only for this building but for the whole campus, the color palette was influenced by the many seasons of the lake.

Updating the classic Greek revival home circa 1836 with sophisticated fabrics, luxurious wallcoverings and whimsical lighting, through the layering tones of rich grays, blues and greens as you experience the spaces resulted in blending the best of contemporary and traditional design, comfort and style.

The objective was to incorporate existing key furniture pieces from the College's collection while respecting the idea that an incoming president would bring some of their own art. Several custom furniture pieces were sourced from a local furniture designer and existing pieces were reupholstered to update classic pieces. Working with the Colleges we curated an eclectic art collection for the house incorporating both classic and contemporary artists of our time.

This dramatic combination produces a sophisticated and elegant environment infused with warmth and ease, streamlined without sacrificing any of its classic charm.