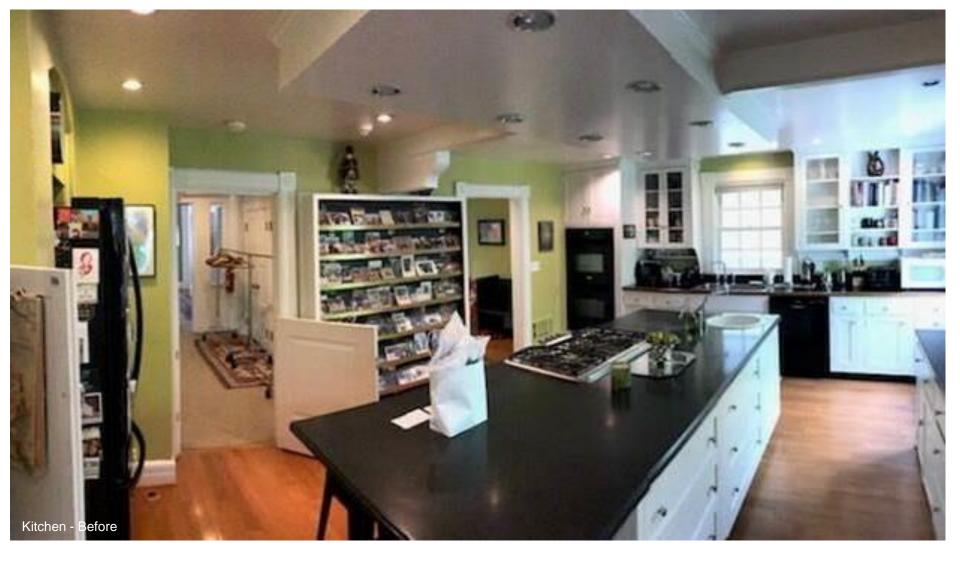

Recognizing Seneca Lake as the backdrop not only for this building but for the whole campus, the color palette was influenced by the many seasons of the lake.

Updating the classic Greek revival home circa 1836 with sophisticated fabrics, luxurious wallcoverings and whimsical lighting, through the layering tones of rich grays, blues and greens as you experience the spaces resulted in blending the best of contemporary and traditional design, comfort and style.

The objective was to incorporate existing key furniture pieces from the College's collection while respecting the idea that an incoming president would bring some of their own art. Several custom furniture pieces were sourced from a local furniture designer and existing pieces were reupholstered to update classic pieces. Working with the Colleges we curated an eclectic art collection for the house incorporating both classic and contemporary artists of our time.

This dramatic combination produces a sophisticated and elegant environment infused with warmth and ease, streamlined without sacrificing any of its classic charm.