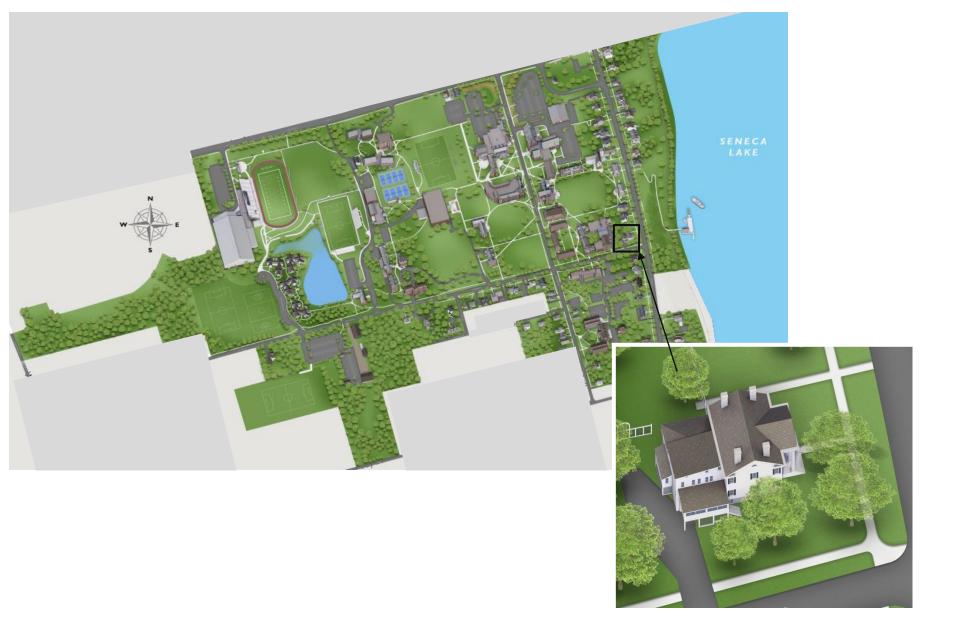

## Building Area: (sf) 8,500

Cost per Square Foot: **N/A** 

Construction Cost N/A

Date of Substantial Completion: February 2018

Location of Project: Geneva, New York

Type of Project (check one):

Residential Single Family Multi-Family