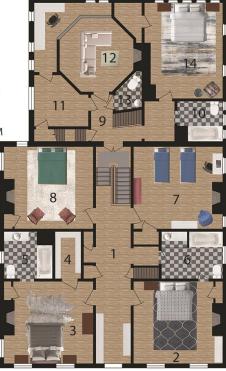

1 - HALL 2 - BEDROOM 3 - MASTER BEDROOM 4 - CLOSET 5 - MASTER BATH 6 - BATH 7 - BEDROOM 8 - BEDROOM 9 - BACK HALL 10 - BATH 11 - LAUNDRY ROOM 12 - STUDY 13 - POWDER ROOM 14 - GUEST BEDROOM

SECOND FLOOR