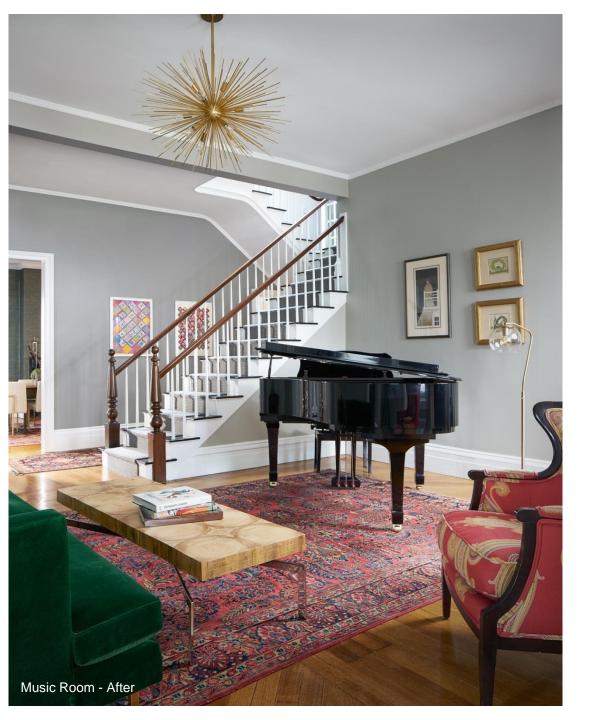

Recognizing Seneca Lake as the backdrop not only for this building but for the whole campus, the color palette was influenced by the many seasons of the lake.

Updating the classic Greek revival home circa 1836 with sophisticated fabrics, luxurious wallcoverings and whimsical lighting, through the layering tones of rich grays, blues and greens as you experience the spaces resulted in blending the best of contemporary and traditional design, comfort and style.

The objective was to incorporate existing key furniture pieces from the College's collection while respecting the idea that an incoming president would bring some of their own art. Several custom furniture pieces were sourced from a local furniture designer and existing pieces were reupholstered to update classic pieces. Working with the Colleges we curated an eclectic art collection for the house incorporating both classic and contemporary artists of our time.

This dramatic combination produces a sophisticated and elegant environment infused with warmth and ease, streamlined without sacrificing any of its classic charm.