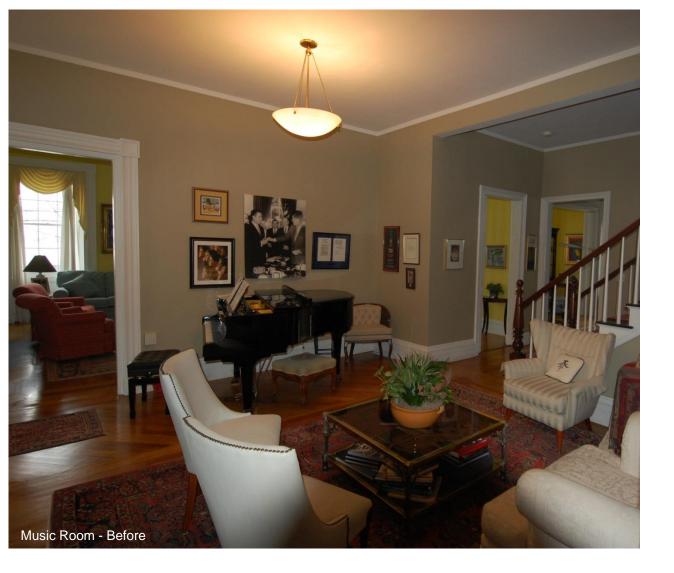

Recognizing Seneca Lake as the backdrop not only for this building but for the whole campus, the color palette was influenced by the many seasons of the lake.

Updating the classic Greek revival home circa 1836 with sophisticated fabrics, luxurious wallcoverings and whimsical lighting, through the layering tones of rich grays, blues and greens as you experience the spaces resulted in blending the best of contemporary and traditional design, comfort and style.

The objective was to incorporate existing key furniture pieces from the College's collection while respecting the idea that an incoming president would bring some of their own art. Several custom furniture pieces were sourced from a local furniture designer and existing pieces were reupholstered to update classic pieces. Working with the Colleges we curated an eclectic art collection for the house incorporating both classic and contemporary artists of our time.

This dramatic combination produces a sophisticated and elegant environment infused with warmth and ease, streamlined without sacrificing any of its classic charm.